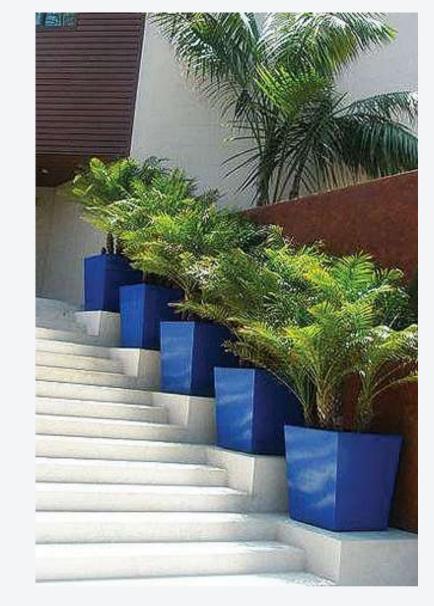

## Metal Planters

Choose from cube, rectangular, and cylindrical models, each offering a unique touch to your outdoor decor. Cube planters are ideal for creating focal points, while rectangular models allow you to structure your plantings linearly, perfect for hedges or borders. Cylinder planters, on the other hand, add softness with their rounded shape, ideal for varied floral arrangements. Our planters are available in various sizes to meet your specific space and style needs.