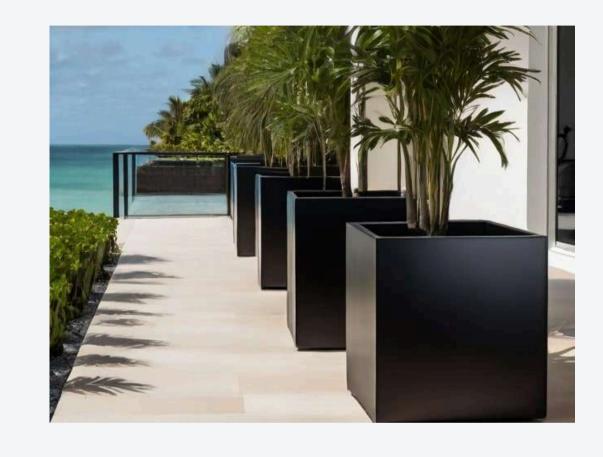

## Custom Planters - Edges

Made from aluminum, corten steel, stainless steel, or even fiberglass, custom planters and edges are perfect for commercial applications, high pedestrian traffic areas, private verandas, terraces, and interior spaces where design, durability, and custom dimensions are required.

## Metal Planters

Choose from cube, rectangular, and cylindrical models, each offering a unique touch to your outdoor decor. Cube planters are ideal for creating focal points, while rectangular models allow you to structure your plantings linearly, perfect for hedges or borders. Cylinder planters, on the other hand, add softness with their rounded shape, ideal for varied floral arrangements. Our planters are available in various sizes to meet your specific space and style needs.