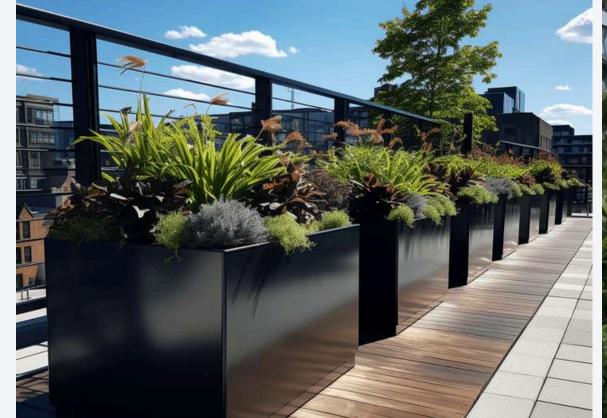

## Custom Planters - Edges

Made from aluminum, corten steel, stainless steel, or even fiberglass, custom planters and edges are perfect for commercial applications, high pedestrian traffic areas, private verandas, terraces, and interior spaces where design, durability, and custom dimensions are required.

## Metal Planters

Choose from cube, rectangular, and cylindrical models, each offering a unique touch to your outdoor decor. Cube planters are ideal for creating focal points, while rectangular models allow you to structure your plantings linearly, perfect for hedges or borders. Cylinder planters, on the other hand, add softness with their rounded shape, ideal for varied floral arrangements. Our planters are available in various sizes to meet your specific space and style needs.