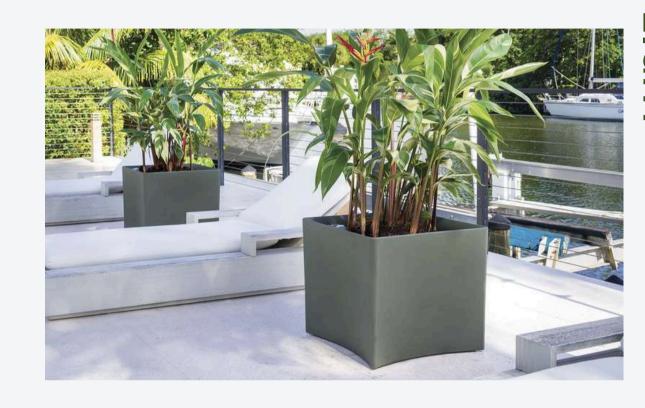

## Fiberglass Planters

The fiberglass collection consists of light and sturdy minimalist planters. The geometric shapes allow the planters to be mixed and matched as desired to fit effortlessly into most modern conservatory or garden designs. A wonderfully intense and versatile material, fiberglass is maintenance-free and lightweight. Completely frost-free and noncorrosive, it is superior to terracotta, stone, and even some metals and is ideal for indoor and outdoor use. The finishes are so authentic and durable that even their owners have forgotten they are fiberglass.