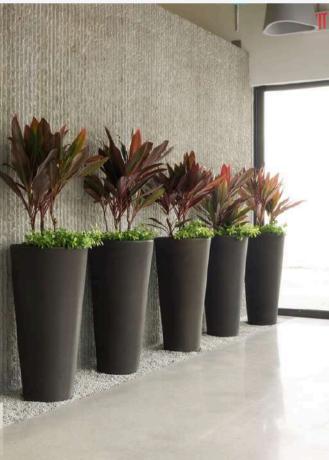

## Fiberglass Planters

The fiberglass collection consists of light and sturdy minimalist planters. The geometric shapes allow the planters to be mixed and matched as desired to fit effortlessly into most modern conservatory or garden designs. A wonderfully intense and versatile material, fiberglass is maintenance-free and lightweight. Completely frost-free and noncorrosive, it is superior to terracotta, stone, and even some metals and is ideal for indoor and outdoor use. The finishes are so authentic and durable that even their owners have forgotten they are fiberglass.