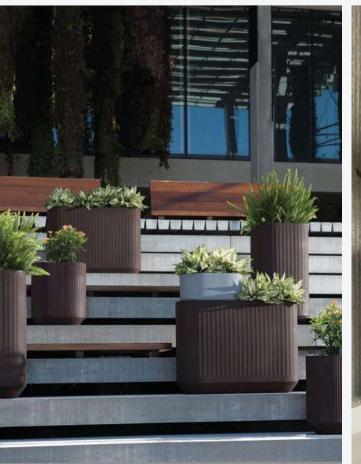

## Fiberglass Planters

The fiberglass collection consists of light and sturdy minimalist planters. The geometric shapes allow the planters to be mixed and matched as desired to fit effortlessly into most modern conservatory or garden designs. A wonderfully intense and versatile material, fiberglass is maintenance-free and lightweight. Completely frost-free and noncorrosive, it is superior to terracotta, stone, and even some metals and is ideal for indoor and outdoor use. The finishes are so authentic and durable that even their owners have forgotten they are fiberglass.