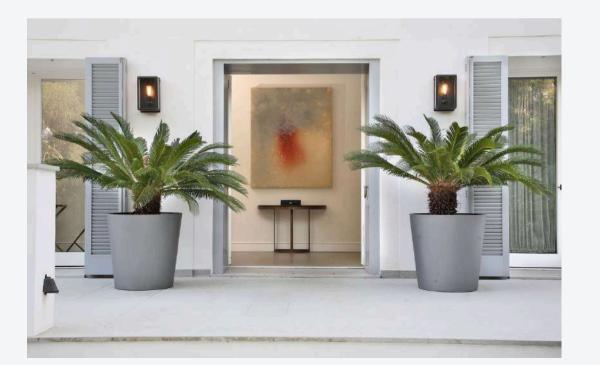

## Fiberglass Planters

The fiberglass collection consists of light and sturdy minimalist planters. The geometric shapes allow the planters to be mixed and matched as desired to fit effortlessly into most modern conservatory or garden designs. A wonderfully intense and versatile material, fiberglass is maintenance-free and lightweight. Completely frost-free and noncorrosive, it is superior to terracotta, stone, and even some metals and is ideal for indoor and outdoor use. The finishes are so authentic and durable that even their owners have forgotten they are fiberglass.