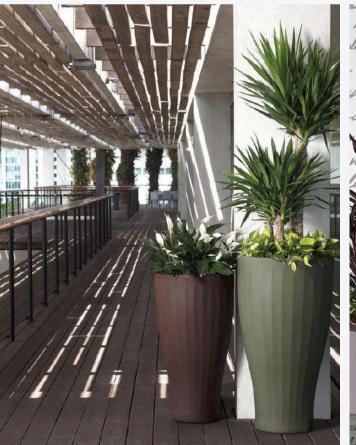

### Resin Planters

Our resin planters are crafted from durable, lightweight polyethylene, ensuring long-lasting performance with minimal maintenance. Designed for year-round outdoor use, they withstand even the harshest winter climates. The double-walled construction provides superior insulation, keeping the soil cool and protecting roots from prolonged, intense sunlight and extreme temperature drops.

Unleash your creativity with our extensive range of shapes, sizes, and colors, perfect for bringing your vision to life.