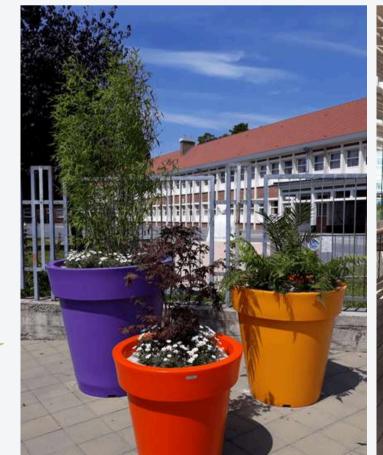

### Resin Planters

Our resin planters are crafted from durable, lightweight polyethylene, ensuring long-lasting performance with minimal maintenance. Designed for year-round outdoor use, they withstand even the harshest winter climates. The double-walled construction provides superior insulation, keeping the soil cool and protecting roots from prolonged, intense sunlight and extreme temperature drops.

Unleash your creativity with our extensive range of shapes, sizes, and colors, perfect for bringing your vision to life.