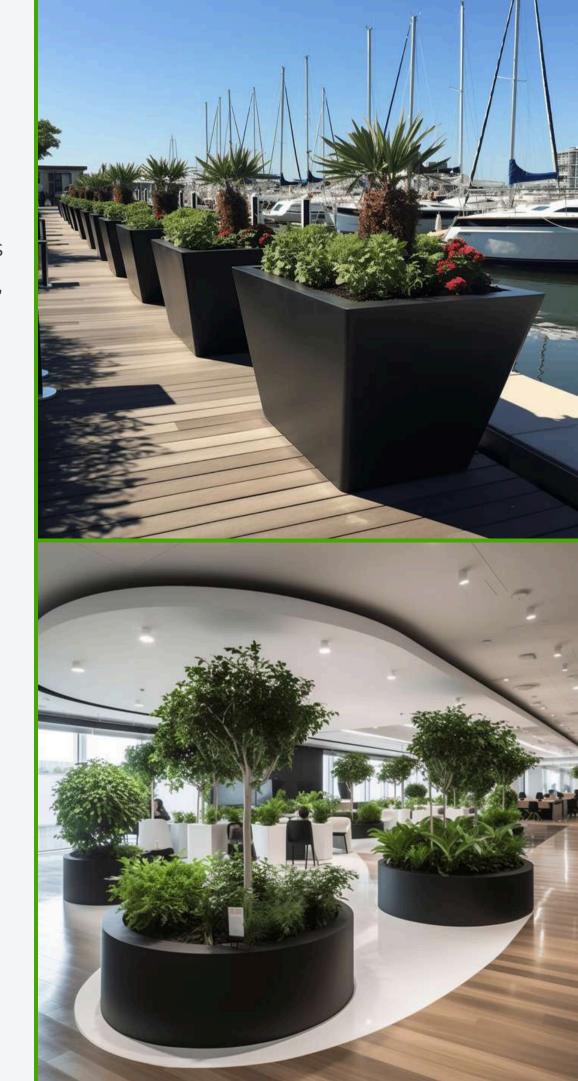

## Metal Planters

Choose from cube, rectangular, and cylindrical models, each offering a unique touch to your outdoor decor. Cube planters are ideal for creating focal points, while rectangular models allow you to structure your plantings linearly, perfect for hedges or borders. Cylinder planters, on the other hand, add softness with their rounded shape, ideal for varied floral arrangements. Our planters are available in various sizes to meet your specific space and style needs.