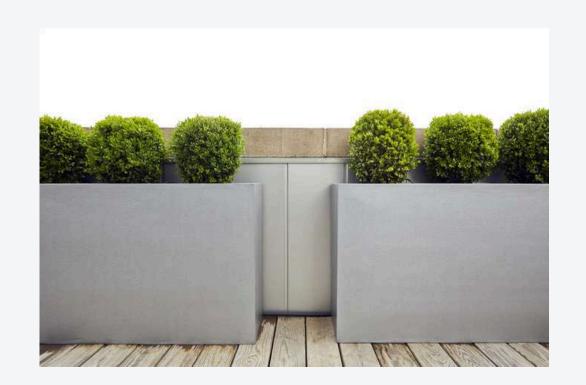

## Custom Planters - Edges

Made from aluminum, corten steel, stainless steel, or even fiberglass, custom planters and edges are perfect for commercial applications, high pedestrian traffic areas, private verandas, terraces, and interior spaces where design, durability, and custom dimensions are required.

#### **STYLES & VARIANTS**

Unlock endless possibilities with our customizable planters. Whether you envision classic designs, open-bottom planters for seamless integration with the ground, or modular edges to create expansive configurations, we can bring your ideas to life.

## Custom Planters - Edges