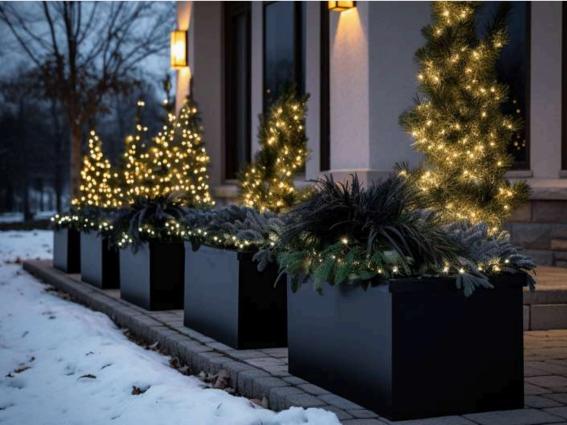

## Metal Planters

Choose from cube, rectangular, and cylindrical models, each offering a unique touch to your outdoor decor. Cube planters are ideal for creating focal points, while rectangular models allow you to structure your plantings linearly, perfect for hedges or borders. Cylinder planters, on the other hand, add softness with their rounded shape, ideal for varied floral arrangements. Our planters are available in various sizes to meet your specific space and style needs.