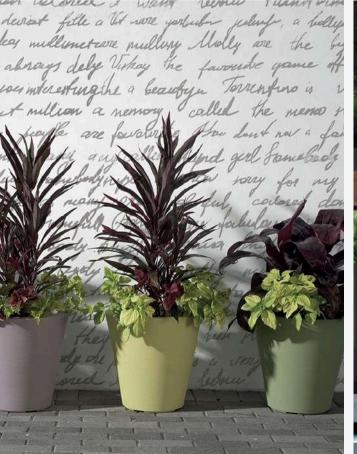

### Resin Planters

Our resin planters are crafted from durable, lightweight polyethylene, ensuring long-lasting performance with minimal maintenance. Designed for year-round outdoor use, they withstand even the harshest winter climates. The double-walled construction provides superior insulation, keeping the soil cool and protecting roots from prolonged, intense sunlight and extreme temperature drops.

Unleash your creativity with our extensive range of shapes, sizes, and colors, perfect for bringing your vision to life.