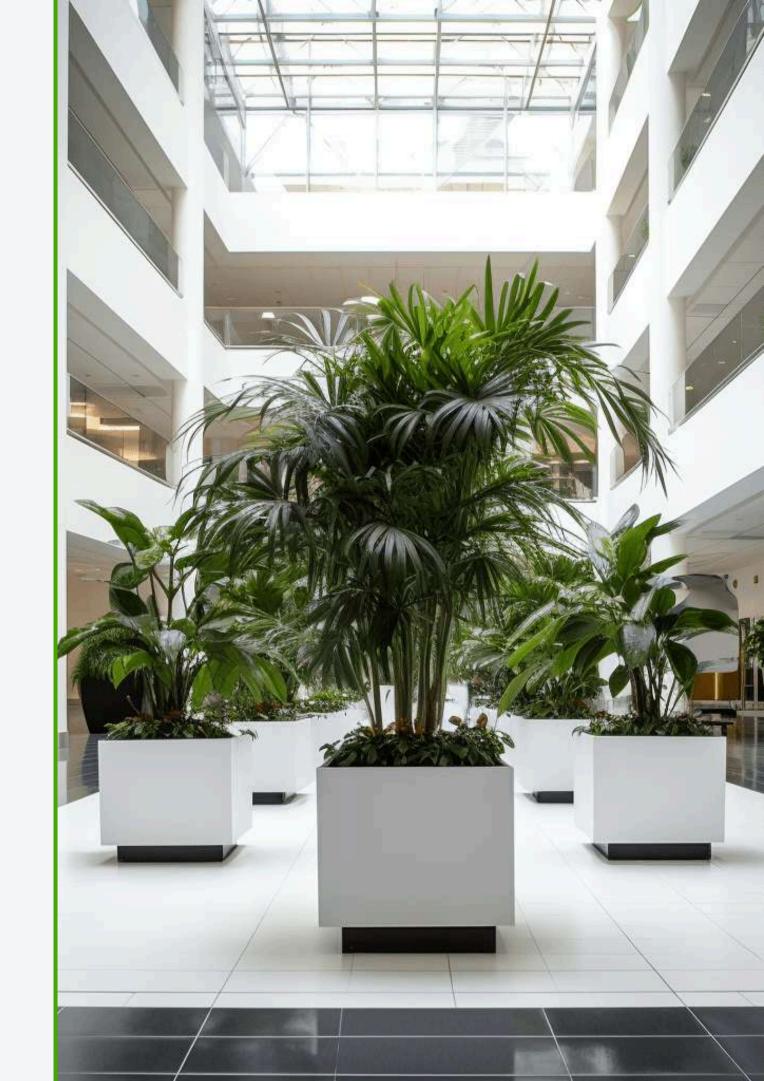

## Metal Planters

Choose from cube, rectangular, and cylindrical models, each offering a unique touch to your outdoor decor. Cube planters are ideal for creating focal points, while rectangular models allow you to structure your plantings linearly, perfect for hedges or borders. Cylinder planters, on the other hand, add softness with their rounded shape, ideal for varied floral arrangements. Our planters are available in various sizes to meet your specific space and style needs.