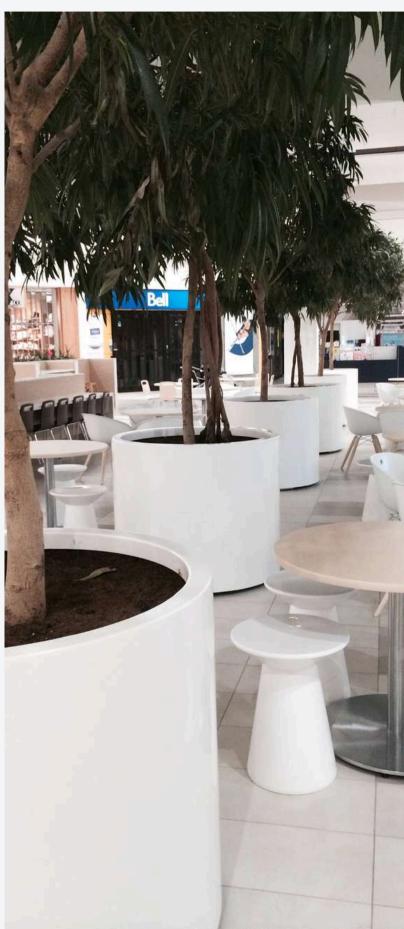

#### **APPLICATION**

Suitable for both indoor and outdoor spaces and can have many practical and aesthetic applications.

## Fiberglass Planters

The fiberglass collection consists of light and sturdy minimalist planters. The geometric shapes allow the planters to be mixed and matched as desired to fit effortlessly into most modern conservatory or garden designs. A wonderfully intense and versatile material, fiberglass is maintenance-free and lightweight. Completely frost-free and noncorrosive, it is superior to terracotta, stone, and even some metals and is ideal for indoor and outdoor use. The finishes are so authentic and durable that even their owners have forgotten they are fiberglass.