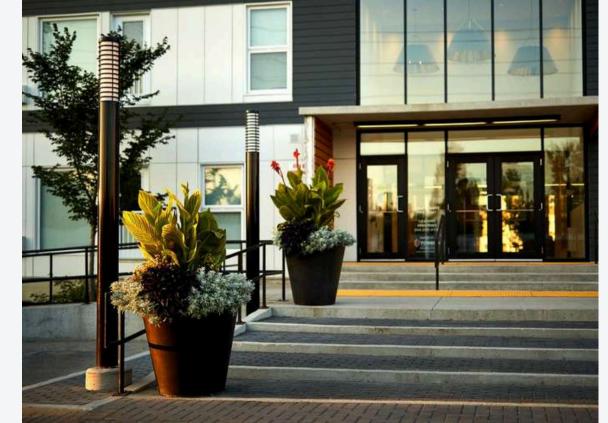

## Metal Planters

Choose from cube, rectangular, and cylindrical models, each offering a unique touch to your outdoor decor. Cube planters are ideal for creating focal points, while rectangular models allow you to structure your plantings linearly, perfect for hedges or borders. Cylinder planters, on the other hand, add softness with their rounded shape, ideal for varied floral arrangements. Our planters are available in various sizes to meet your specific space and style needs.