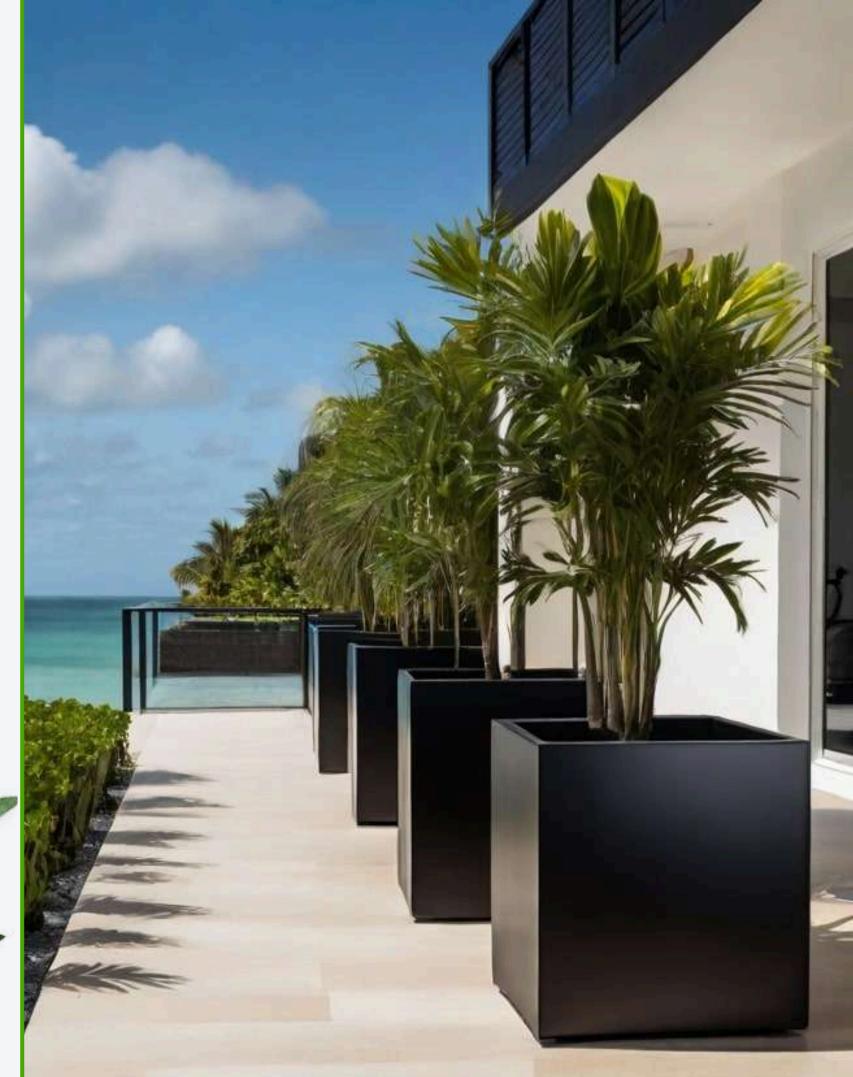

## Custom Planters - Edges

Made from aluminum, corten steel, stainless steel, or even fiberglass, custom planters and edges are perfect for commercial applications, high pedestrian traffic areas, private verandas, terraces, and interior spaces where design, durability, and custom dimensions are required.

## Custom Planters - Edges

## Metal Planters

Choose from cube, rectangular, and cylindrical models, each offering a unique touch to your outdoor decor. Cube planters are ideal for creating focal points, while rectangular models allow you to structure your plantings linearly, perfect for hedges or borders. Cylinder planters, on the other hand, add softness with their rounded shape, ideal for varied floral arrangements. Our planters are available in various sizes to meet your specific space and style needs.