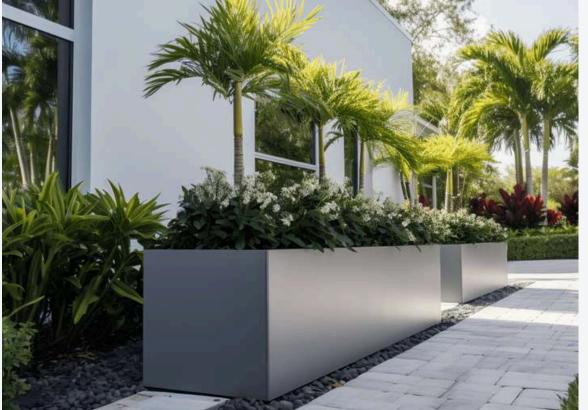

## Custom Planters - Edges

Made from aluminum, corten steel, stainless steel, or even fiberglass, custom planters and edges are perfect for commercial applications, high pedestrian traffic areas, private verandas, terraces, and interior spaces where design, durability, and custom dimensions are required.

## Custom Planters - Edges

## Metal Planters

Choose from cube, rectangular, and cylindrical models, each offering a unique touch to your outdoor decor. Cube planters are ideal for creating focal points, while rectangular models allow you to structure your plantings linearly, perfect for hedges or borders. Cylinder planters, on the other hand, add softness with their rounded shape, ideal for varied floral arrangements. Our planters are available in various sizes to meet your specific space and style needs.